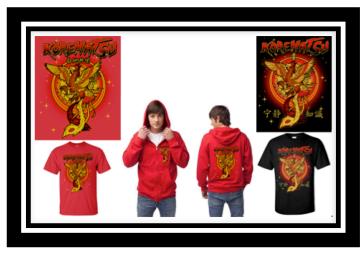

## **Show off your Korematsu Pride**

Spirit Item Order Form

| Student Name | <del></del> |
|--------------|-------------|
| Parent Name  |             |
| Phone No     | Email       |

T-Shirts and sweatshirts are black or red as indicated above. T-Shirts are Adult-sized. Please indicate the quantity needed for each size. Note that Ladies' fitted tees run small. We suggest you order up one size.

| Item                       | Price | Small | Medium | Large | XLarge | Total |
|----------------------------|-------|-------|--------|-------|--------|-------|
| T-Shirt Short Sleeve RED   | \$15  |       |        |       |        |       |
| T-Shirt Short Sleeve BLACK | \$15  |       |        |       |        |       |
| Hooded Sweatshirt RED      | \$28  |       |        |       |        |       |
| Hooded Sweatshirt BLACK    | \$28  |       |        |       |        |       |